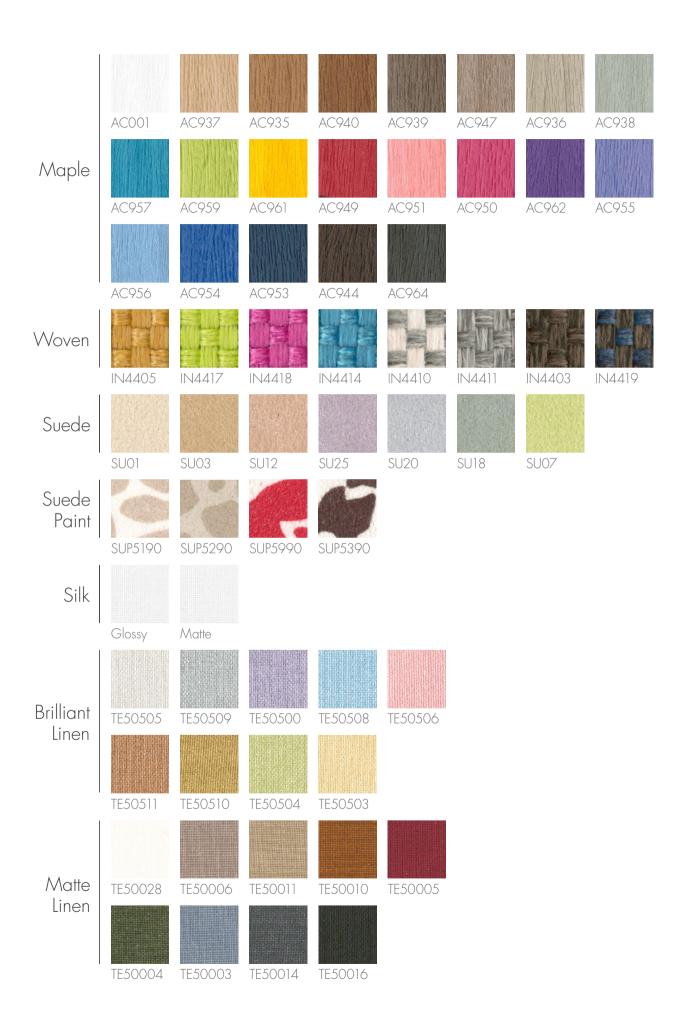

#### **MAPLE**

The Maple is a 100% viscose material that enhances the intensity of the vivid colors. The life-like wood grain reproduced on the surface is easy to clean and resistant to wear.

#### **WOVEN**

Innovative, 100% eco-friendly, woven textured fabric is completely anallergic and non-toxic and combines artisanal aesthetic trends with the most advanced yarns.

#### **SUEDE**

Extraordinarily soft microfiber material, produced with advanced textile techniques, gives it the distinct texture and enhanced colors. The polyester spun material is resistant to wear, very easy to clean and is water repellent.

#### **SUEDE PAINT**

Our Suede material is enhanced through thermal transfer printing, which allows us to reproduce large patterns while maintaining the distinct texture.

#### **GLOSSY SILK**

Beautiful glossy finished fabric, customized by sublimation of your image on the material in order to ensure the highest definition, chromatic performance and durability. This material features excellent stability thanks to the very low coefficient of liquid absorption, and is noticeably resistant to abrasion, elements and dirt.

# **MATTE SILK**

Beautiful matte finished fabric, customized by sublimation of your image on the material in order to ensure the highest definition, chromatic performance and durability. This material features excellent stability thanks to the very low coefficient of liquid absorption, and is noticeably resistant to abrasion, elements and dirt.

#### **BRILLIANT LINEN**

Highly resistant waxed fabric featuring a lustrous finish. The specific manufacturing process ensures an extremely smooth and easy to clean surface

#### MATTE LINEN

Highly resistant waxed fabric featuring a matte finish. The specific manufacturing process ensures an extremely smooth and easy to clean surface.