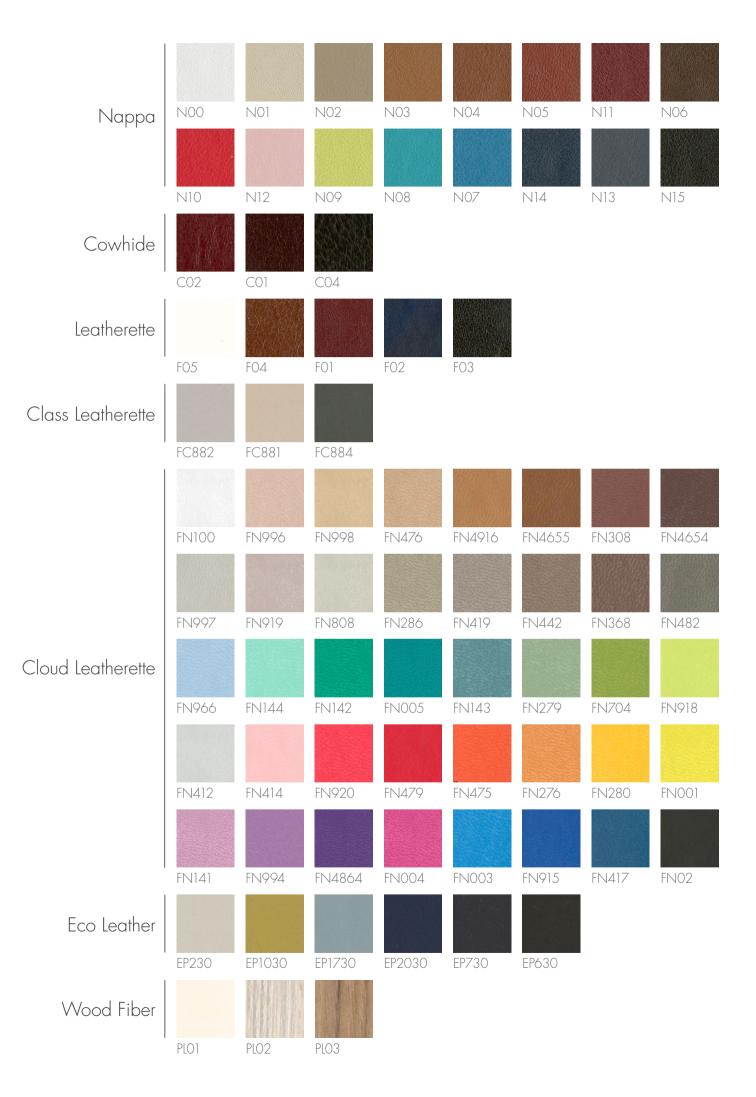

#### **NAPPA**

Extremely soft, full grain leather, developed for the fashion industry. Beautifully soft to the touch yet very durable.

#### **COWHIDE**

Real Italian Cowhide epitomizes a subdued, elegant style thanks to its timeless craftsmanship. The stitching around the perimeter further enhances the look. It is available in three colors.

#### **LEATHERETTE**

The new generation of Leatherette chosen by Graphistudio is light and versatile featuring a smooth surface that is very easy to clean. It is a fabric coated with a polymeric material that perfectly adheres to the base and gives you the ideal combination of quality and value.

#### **CLASS LEATHERETTE**

Our Leatherette is further enriched with a velvety satin finishing. It offers high resistance to wear and tear together with a lightness that ensures it perfectly adheres to the base it is applied on.

## **CLOUD LEATHERETTE**

Available in an extraordinary range of colors enriched with a shaded effect, the Cloud Leatherette has an extremely smooth surface and very soft touch. The innovative fabric, coated in a polymeric material, offers high resistance to wear and tear.

#### **ECO LEATHER**

Fabric made from high resistance, innovative, eco-friendly materials ensures deep lasting colors. Advanced coating techniques offer exceptional firmness and a lycra-like satin surface appreciated by architects and designers.

#### **WOOD FIBER**

This extremely mouldable material, obtained from a mixture of cellulose and wood pulp, perfectly combines the natural look with durability and the lightweight offered by synthetic materials.