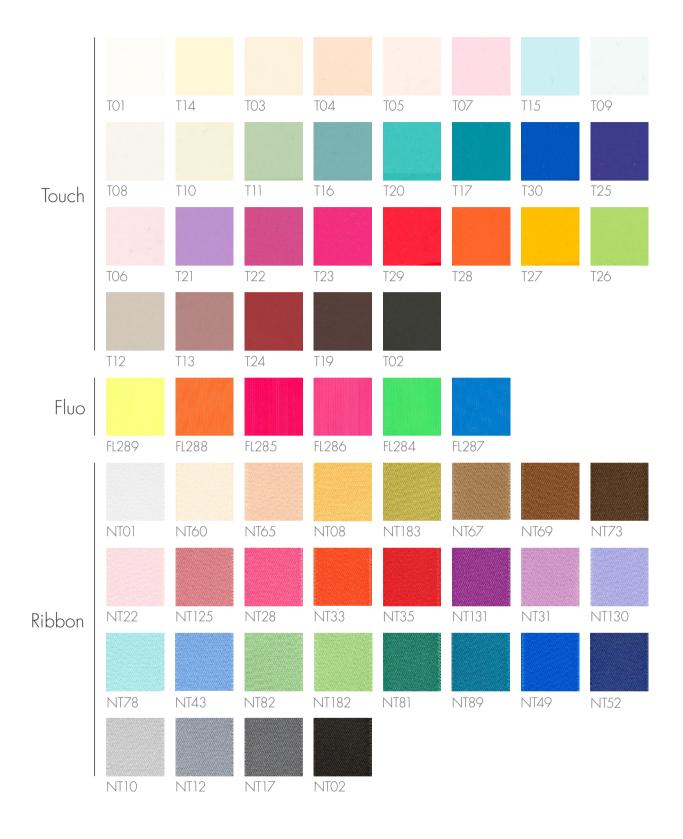

#### **TOUCH**

High quality matte material available in 29 different colors. It is enriched with elegant Touch lamination making it easy on the eyes and velvety to the touch.

# **FLUO**

Fluorescent-colored polyurethane material, .03 inches thick, has excellent wear resistance, while giving your cover a vivid, modern impact.

#### **RIBBON**

Produced in fine shiny satin, the ribbon is elegantly finished with a swallowtail and is available in a wide range of colors that perfectly complete the tones of the book and box.