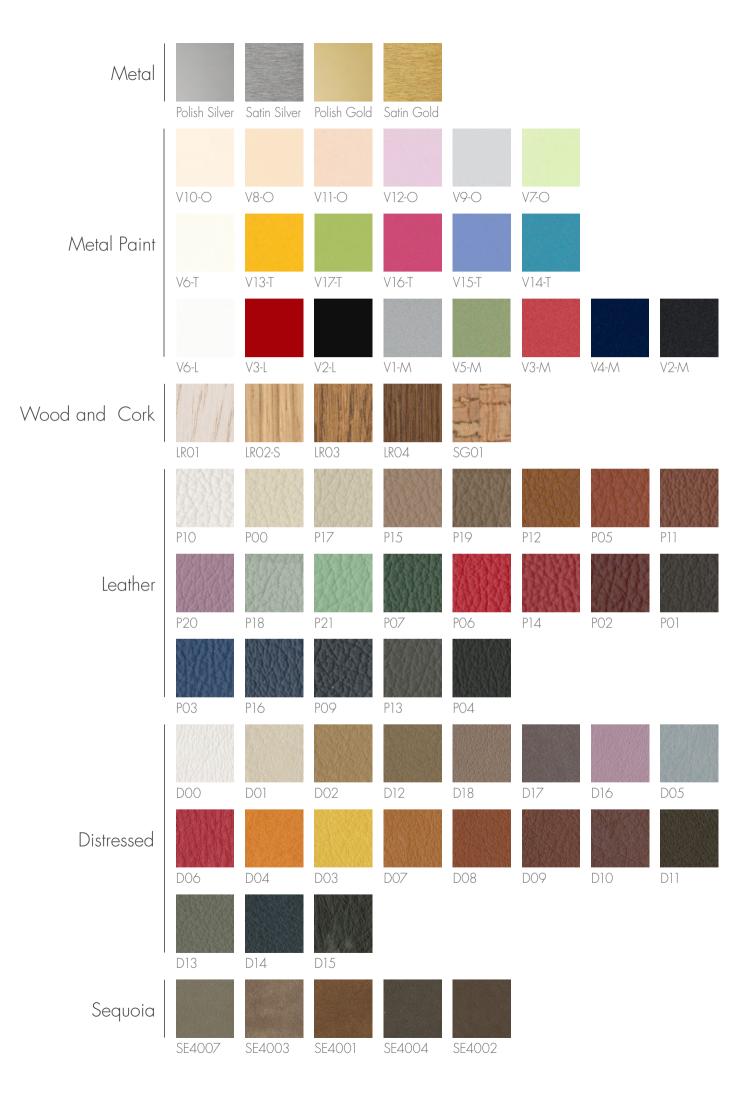

#### METAL

Metal covers are a 1/8 inch thick aluminium plate that is enriched with gold or silver tones in a satin or polished finish. Edges are carefully rounded with precision milling. Images and text are permanently transferred through sublimation onto the metal surface. The base color of the metal emerges in the lighter parts of the image while the darker portions coat it.

#### **METAL PAINT**

The 1/8 inch thick, solid aluminium plate is varnished using a process derived from the car industry. High quality standards ensure a perfectly smooth surface available in 20 colors and 4 finishes: varnished, metallized, pastel and touch. You can customize the covers with laser engraving, which reveals the aluminium underneath, or you can use color overprinting. This allows you to do anything from a simple text to an elaborate design.

#### WOOD

Handcrafted natural oak wood compliments your book with its strength and solidity. Available in plain (LRO1, LRO3 and LRO4) or brushed finishing (LRO2/S).

### **CORK**

100% natural, impermeable and non-deformable, Cork features extreme lightness and softness that ensure excellent ductility. It is offered in its natural color with a matte finish that enhances its texture and heightens the distinctive warm and artisanal elements of this material.

#### **LEATHER**

Italian half grain bovine leather featuring a durable matte finish offered in a large selection of color tones that age beautifully. This material is the perfect choice for all those applications that require versatility and natural quality.

#### **DISTRESSED**

Full grain Italian bovine leather, treated with aniline, to ensure resistance to wear and enhance the character and craftsmanship of the distressed finish.

# **SEQUOIA**

Extremely high quality, and beautiful, aniline treated Italian nubuck cow leather that has a distinct vintage effect obtained through a special hand-finishing process. Its softness and warm tones is the highest expression of classic vintage elegance.